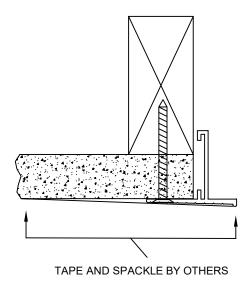

## UTILITY FRAME FOR TAPE AND SPACKLE

The TBF22 Utility Frames allow surface mount installation of ceiling diffusers in hard ceilings for tape and spackle applications to conceal the face of the frame.

## **FEATURES**

- EXTRUDED ALUMINUM CONSTRUCTION WITH MECHANICALLY FASTENED MITERED CORNERS.
- WHITE FINISH STANDARD.
- COUNTERSUNK SCREW HOLES IN THE FACE ARE STANDARD.
- OPTIONAL HARD CLIPS ARE AVAILABLE FOR PRE-MOUNTING BEFORE DRYWALL INSTALLATION.

## **OPTIONS**

SIZE

(SPECIFY EXACT OVERALL DIMENSIONS OF THE DIFFUSER THAT THE FRAME MUST FIT.)

☐ HARD CLIPS FOR 1/2" THICK DRYWALL☐ HARD CLIPS FOR 5/8" THICK DRYWALL

SCREW HOLES (STANDARD)

OPTIONAL HARD CLIPS
FOR 5/8" OR 1/2" DRYWALL

ALLOWS PRE-MOUNTING TO
FRAMING BEFORE DRYWALL

STANDARD INDUSTRY TOLERANCES APPLY. SPECIFICATIONS ARE SUBJECT TO CHANGE WITHOUT NOTICE.

| JOB NAME:   |  |
|-------------|--|
| LOCATION: _ |  |
| ARCHITECT:  |  |
| ENGINEER: _ |  |
| CONTRACTOR: |  |