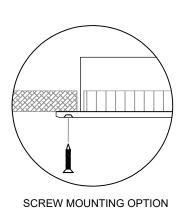

## **FEATURES**

- STEEL CONSTRUCTION WITH ALUMINUM EGG CRATE CORE
- SCREW MOUNTING OPTION INCLUDES COUNTERSUNK SCREW HOLES IN THE FACE FLANGE WITH SCREWS INCLUDED.
- STANDARD COLOR IS RAYMON #26 WHITE. CONTACT FACTORY FOR OTHER OPTIONS.