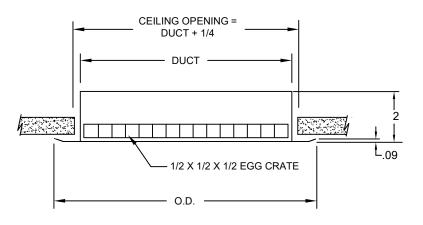

## SUBMITTAL SHEET

**RECR ROUND EGG CRATE** 

MODELS: RECR - 4, 6, 8, 10, 12

| MODEL   | DUCT | O.D.     |
|---------|------|----------|
| RECR-4  | 4    | 5-13/16  |
| RECR-6  | 6    | 7-13/16  |
| RECR-8  | 8    | 9-13/16  |
| RECR-10 | 10   | 11-13/16 |
| RECR-12 | 12   | 13-13/16 |