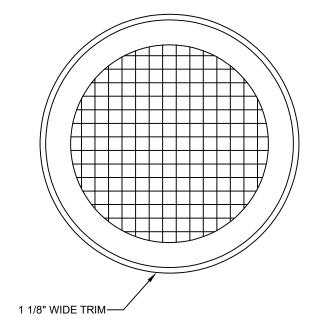

## SUBMITTAL SHEET

**RECR ROUND EGG CRATE** 

MODELS: RECR - 4, 6, 8, 10, 12

| MODEL   | DUCT | O.D.     |
|---------|------|----------|
| RECR-4  | 4    | 5-13/16  |
| RECR-6  | 6    | 7-13/16  |
| RECR-8  | 8    | 9-13/16  |
| RECR-10 | 10   | 11-13/16 |
| RECR-12 | 12   | 13-13/16 |