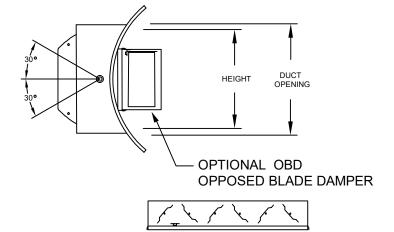

## FEATURES

- ALL GALVANIZED STEEL CONSTRUCTION
- DRUM ADJUSTABLE TO 30 DEGREES FROM CENTERLINE
- DENTENT FEATURE PROVIDES SECURE DRUM POSITIONING
- INDIVIDUALLY ADJUSTABLE VANES
- MILL FINISH GALVANIZED STANDARD
- POWDER COAT FINISHES AVAILABLE
- COUNTERSUNK SCREW HOLES ARE STANDARD
- FULL GASKET SEAL ON DRUM AND FACE PLATE

STANDARD INDUSTRY TOLERANCES APPLY. SPECIFICATIONS ARE SUBJECT TO CHANGE WITHOUT NOTICE.

SIZES ABOVE 24" WILL HAVE 2 DAMPERS

**OPTIONS (SPECIFY)** 

- WIDTH
- \_\_\_\_\_ HEIGHT
- DUCT DIAMETER
- STANDARD MILL FINISH GALVANIZED
- POWDER COAT WHITE FINISH
- POWDER COAT SILVER FINISH
- POWDER COAT BLACK FINISH
- POWDER COAT PRIMER FINISH
- □ AIR SCOOP (BLACK FINISH)
- □ OPPOSED BLADE DAMPER (MILL GALVANIZED)