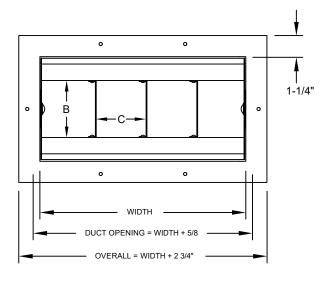

## HIGH CAPACITY DRUM LOUVER

DESIGNED TO HANDLE LARGE AIR CAPACITIES AND PROVIDE LONG THROWS IN LARGE CONDITIONED SPACES.

| HEIGHT | DUCT<br>OPENING | В     | С |
|--------|-----------------|-------|---|
| 6      | 6 1/2           | 3 3/8 | 3 |
| 10     | 10 1/2          | 5 7/8 | 5 |
| 15     | 15 1/2          | 9 7/8 | 5 |

AVAILABLE WIDTHS: 9, 12, 15, 18, 20, 24, 25, 30, 35, 36, 40 & 48"